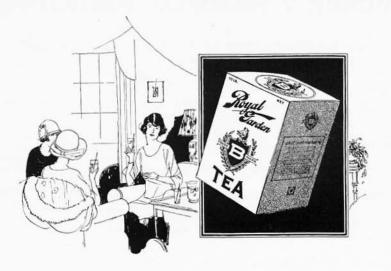

# A more delicious tea blend "RUSSIAN"

Those who in the past have found delight in a cup of Orange Pekoe, will now find a new thrill in the richer flavor and more appealing bouquet of this new Royal Garden Tea blend—"Russian."

#### Write For Free Sample

Try Russian Style at our expense. The Blodgett-Beckley Company, packers of Old Master Coffee and Royal Garden Tea, want every tea drinker to try this new delicious blend. "Russian" is the result of over 25 years of experience in importing, blending and packing tea.

Royal Garden

TEA

The various popular blends of Royal Garden Tea are packed conveniently in three package sizes – toc, ¼ pound and ¼ pound

One of the products of the Toledo Scale Company is the "Your Weight Free" automatic scale in many business establishments which is maintained as a courtesy to their patrons. For gymnasiums and lodge rooms this is an attractive feature; well built, as are all Toledos; pendulum counter balance...NO SPRINGS.... accurate and handsome.