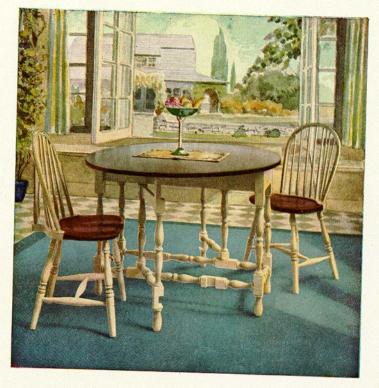

## Back from the Honeymoon

The June bride is now settled in her cozy little apartment. Everything is so adorable. And that breakfast nook! It has been her dream inspiration all during those wondrous honeymoon days at Placid. All her castles in the air have been built around those future breakfast hours with him. The sun will send its radiant rays dancing in the open window, the coffee will prance and hop from sheer happiness in the percolator, the toast will crackle and sizzle a song of joy in the toaster. A perfect room, a perfect girl, a perfect boy. Half of the charm of this lovely scene is lent by the decorated breakfast set shown above. It will sound a note of felicity, strike a chord of harmony, bring a brilliant glow of happiness into any home.